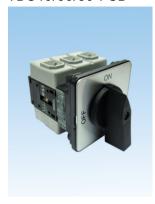

### Feature

- These series of switches has 6 types of capacity ranging from 16A to 80A.
- Installation includes fixed way(fixed on the operating panel) and detached way(contact fixed in the control
  box whereas upper base and handles fixed on the tope cover of the control box)
- Detachable type can be installed on TBR N (standard aluminium rail-wide rail)
- There are two types of switching handles: standard and round. Standard is colored in red/yellow or black/silver; while round ones in red/yellow or black/gray.

# Dimensions

TDS16/25/33-FSB

TDS16/25/33-FSR

TDS16/25/33-FRB

TDS16/25/33-FRR

TDS16/25/33-BSB

TDS16/25/33-BSR

TDS16/25/33-BRB