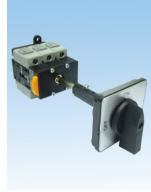

### Feature

- These series of switches has 6 types of capacity ranging from 16A to 80A.
- Installation includes fixed way(fixed on the operating panel) and detached way(contact fixed in the control
  box whereas upper base and handles fixed on the tope cover of the control box)
- Detachable type can be installed on TBR N (standard aluminium rail-wide rail)
- There are two types of switching handles: standard and round. Standard is colored in red/yellow or black/silver; while round ones in red/yellow or black/gray.

# Dimensions

TDS16/25/33-FSB

TDS16/25/33-FSR

TDS16/25/33-FRB

TDS16/25/33-FRR

TDS16/25/33-BSB

TDS16/25/33-BSR

TDS16/25/33-BRB