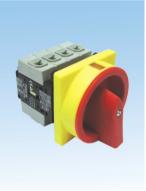

# Dimensions

TDS16/25/33-FSB

TDS16/25/33-FSR

TDS16/25/33-FRB

TDS16/25/33-FRR

TDS16/25/33-BSB

TDS16/25/33-BSR

TDS16/25/33-BRB

TDS16/25/33-BRR

TDS40/66/80-FSB

TDS40/66/80-FSR

TDS40/66/80-FRB

TDS40/66/80-FRR

TDS40/66/80-BSB

TDS40/66/80-BSR

TDS40/66/80-BRB