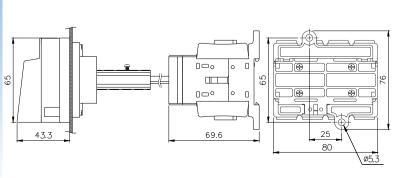

### TDS416/425/433-FSB TDS416/425/433-FSR

### TDS416/425/433-FRB TDS416/425/433-FRR

### TDS416/425/433-BSB TDS416/425/433-BSR

### TDS416/425/433-BRB TDS416/425/433-BRR

### TDS440/466/480-FSB TDS440/466/480-FSR

### TDS440/466/480-FRB TDS440/466/480-FRR

# TDS440/466/480-BSB TDS440/466/480-BSR

# TDS440/466/480-BRB TDS440/466/480-BRR