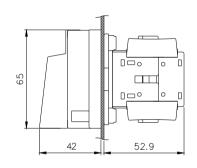

<br>/oltage |   |     | TDS33<br>TDS433 |     | TDS66<br>TDS466 | TDS80<br>TDS480 |
|--------------|-----------------|---|-----|-----------------|-----|-----------------|-----------------|
| AC-3<br>(hp) | 110V~120V       | 1 | 1.5 | 2               | 3   | 5               | 7.5             |
|              | 220V~240V       | 2 | 3   | 5               | 7.5 | 10              | 20              |
|              | 380V~440V       | 3 | 5   | 10              | 15  | 20              | 40              |
|              | 500V~600V       | 3 | 5   | 10              | 15  | 20              | 50              |

3 phase.3 poles

### Plate dimensions



# ■ Wiring dragram



# ■ TBR-N(Dimendions) (用於分離式)



# Dimensions

TDS16/25/33-FSB

TDS16/25/33-FSR









TDS16/25/33-FRB

TDS16/25/33-FRR









TDS16/25/33-BSB

TDS16/25/33-BSR







TDS16/25/33-BRB

TDS16/25/33-BRR







TDS40/66/80-FSB

TDS40/66/80-FSR









TDS40/66/80-FRB

TDS40/66/80-FRR









TDS40/66/80-BSB

TDS40/66/80-BSR







TDS40/66/80-BRB

TDS40/66/80-BRR







### Contorl stations

### TDS□-ESB

### TDS□-ESR









TDS□-ERB

TDS□-ERR











# **Dimensions**

### TDS416/425/433-FSB TDS416/425/433-FSR









### TDS416/425/433-FRB TDS416/425/433-FRR









### TDS416/425/433-BSB TDS416/425/433-BSR







### TDS416/425/433-BRB TDS416/425/433-BRR







### TDS440/466/480-FSB TDS440/466/480-FSR









### TDS440/466/480-FRB TDS440/466/480-FRR









# TDS440/466/480-BSB TDS440/466/480-BSR







# TDS440/466/480-BRB TDS440/466/480-BRR