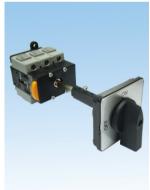

# Dimensions

TDS16/25/33-FSB

TDS16/25/33-FSR

TDS16/25/33-FRB

TDS16/25/33-FRR

TDS16/25/33-BSB

TDS16/25/33-BSR

TDS16/25/33-BRB

TDS16/25/33-BRR

TDS40/66/80-FSB

TDS40/66/80-FSR

TDS40/66/80-FRB

TDS40/66/80-FRR

TDS40/66/80-BSB

TDS40/66/80-BSR

TDS40/66/80-BRB