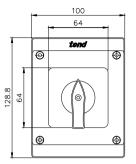

### Plate dimensions

# Dimensions

TDS16/25/33-FSB

TDS16/25/33-FSR

TDS16/25/33-FRB

TDS16/25/33-FRR

TDS16/25/33-BSB

TDS16/25/33-BSR

TDS16/25/33-BRB