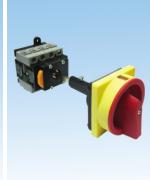

# tend MAIN SWITCH

### Feature

- These series of switches has 6 types of capacity ranging from 16A to 80A.
- Installation includes fixed way(fixed on the operating panel) and detached way(contact fixed in the control
  box whereas upper base and handles fixed on the tope cover of the control box)
- Detachable type can be installed on TBR N (standard aluminium rail-wide rail)
- There are two types of switching handles: standard and round. Standard is colored in red/yellow or black/silver; while round ones in red/yellow or black/gray.