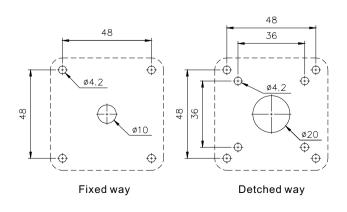

### Plate dimensions

### Feature

- These series of switches has 6 types of capacity ranging from 16A to 80A.
- Installation includes fixed way(fixed on the operating panel) and detached way(contact fixed in the control
  box whereas upper base and handles fixed on the tope cover of the control box)
- Detachable type can be installed on TBR N (standard aluminium rail-wide rail)
- There are two types of switching handles: standard and round. Standard is colored in red/yellow or black/silver; while round ones in red/yellow or black/gray.