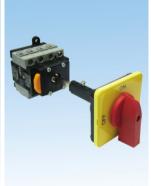

### Feature

- These series of switches has 6 types of capacity ranging from 16A to 80A.
- Installation includes fixed way(fixed on the operating panel) and detached way(contact fixed in the control
  box whereas upper base and handles fixed on the tope cover of the control box)
- Detachable type can be installed on TBR N (standard aluminium rail-wide rail)
- There are two types of switching handles: standard and round. Standard is colored in red/yellow or black/silver; while round ones in red/yellow or black/gray.

# Dimensions

TDS16/25/33-FSB

TDS16/25/33-FSR

TDS16/25/33-FRB

TDS16/25/33-FRR

TDS16/25/33-BSB

TDS16/25/33-BSR

TDS16/25/33-BRB

TDS16/25/33-BRR

TDS40/66/80-FSB

TDS40/66/80-FSR

TDS40/66/80-FRB

TDS40/66/80-FRR

TDS40/66/80-BSB

TDS40/66/80-BSR

TDS40/66/80-BRB