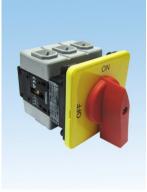

### Feature

- These series of switches has 6 types of capacity ranging from 16A to 80A.
- Installation includes fixed way(fixed on the operating panel) and detached way(contact fixed in the control
  box whereas upper base and handles fixed on the tope cover of the control box)
- Detachable type can be installed on TBR N (standard aluminium rail-wide rail)
- There are two types of switching handles: standard and round. Standard is colored in red/yellow or black/silver; while round ones in red/yellow or black/gray.

# Dimensions

TDS16/25/33-FSB

TDS16/25/33-FSR

TDS16/25/33-FRB

TDS16/25/33-FRR

TDS16/25/33-BSB

TDS16/25/33-BSR

TDS16/25/33-BRB