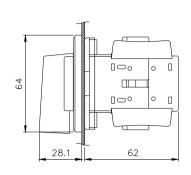

### Plate dimensions

# Dimensions

TDS16/25/33-FSB

TDS16/25/33-FSR

TDS16/25/33-FRB

TDS16/25/33-FRR

TDS16/25/33-BSB

TDS16/25/33-BSR

TDS16/25/33-BRB

TDS16/25/33-BRR

TDS40/66/80-FSB

TDS40/66/80-FSR

TDS40/66/80-FRB

TDS40/66/80-FRR

TDS40/66/80-BSB

TDS40/66/80-BSR

TDS40/66/80-BRB