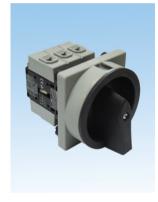

### Feature

- These series of switches has 6 types of capacity ranging from 16A to 80A.
- Installation includes fixed way(fixed on the operating panel) and detached way(contact fixed in the control
  box whereas upper base and handles fixed on the tope cover of the control box)
- Detachable type can be installed on TBR N (standard aluminium rail-wide rail)
- There are two types of switching handles: standard and round. Standard is colored in red/yellow or black/silver; while round ones in red/yellow or black/gray.

# Dimensions

TDS16/25/33-FSB

TDS16/25/33-FSR

TDS16/25/33-FRB

TDS16/25/33-FRR

TDS16/25/33-BSB

TDS16/25/33-BSR

TDS16/25/33-BRB