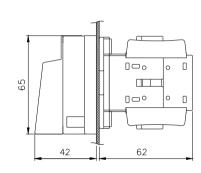

# Dimensions

TDS16/25/33-FSB

TDS16/25/33-FSR

TDS16/25/33-FRB

TDS16/25/33-FRR

TDS16/25/33-BSB

TDS16/25/33-BSR

TDS16/25/33-BRB

TDS16/25/33-BRR

TDS40/66/80-FSB

TDS40/66/80-FSR

TDS40/66/80-FRB

TDS40/66/80-FRR

TDS40/66/80-BSB

TDS40/66/80-BSR

TDS40/66/80-BRB