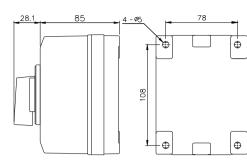

### Plate dimensions

# Dimensions

TDS16/25/33-FSB

TDS16/25/33-FSR

TDS16/25/33-FRB

TDS16/25/33-FRR

TDS16/25/33-BSB

TDS16/25/33-BSR

TDS16/25/33-BRB