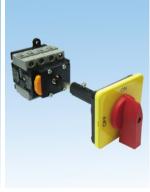

# Dimensions

TDS16/25/33-FSB

TDS16/25/33-FSR

TDS16/25/33-FRB

TDS16/25/33-FRR

TDS16/25/33-BSB

TDS16/25/33-BSR

TDS16/25/33-BRB

TDS16/25/33-BRR

TDS40/66/80-FSB

TDS40/66/80-FSR

TDS40/66/80-FRB

TDS40/66/80-FRR

TDS40/66/80-BSB

TDS40/66/80-BSR

TDS40/66/80-BRB