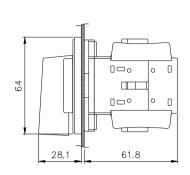

### Plate dimensions

# Dimensions

TDS16/25/33-FSB

TDS16/25/33-FSR

TDS16/25/33-FRB

TDS16/25/33-FRR

TDS16/25/33-BSB

TDS16/25/33-BSR

TDS16/25/33-BRB