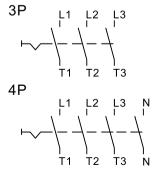

| 16A | 25A             | 33A             | 40A             | 66A             | 80A             |

|              | Type<br>/oltage |   |     | TDS33<br>TDS433 |     | TDS66<br>TDS466 | TDS80<br>TDS480 |
|--------------|-----------------|---|-----|-----------------|-----|-----------------|-----------------|
| AC-3<br>(hp) | 110V~120V       | 1 | 1.5 | 2               | 3   | 5               | 7.5             |
|              | 220V~240V       | 2 | 3   | 5               | 7.5 | 10              | 20              |
|              | 380V~440V       | 3 | 5   | 10              | 15  | 20              | 40              |
|              | 500V~600V       | 3 | 5   | 10              | 15  | 20              | 50              |

3 phase.3 poles

### Plate dimensions



# ■ Wiring dragram



# ■ TBR-N(Dimendions) (用於分離式)



# Dimensions

TDS16/25/33-FSB

TDS16/25/33-FSR









TDS16/25/33-FRB

TDS16/25/33-FRR









TDS16/25/33-BSB

TDS16/25/33-BSR







TDS16/25/33-BRB

TDS16/25/33-BRR







TDS40/66/80-FSB

TDS40/66/80-FSR









TDS40/66/80-FRB

TDS40/66/80-FRR









TDS40/66/80-BSB

TDS40/66/80-BSR







TDS40/66/80-BRB

TDS40/66/80-BRR







### Contorl stations

### TDS□-ESB

### TDS□-ESR









TDS□-ERB

TDS□-ERR











# **Dimensions**

### TDS416/425/433-FSB TDS416/425/433-FSR









### TDS416/425/433-FRB TDS416/425/433-FRR









### TDS416/425/433-BSB TDS416/425/433-BSR







### TDS416/425/433-BRB TDS416/425/433-BRR







### TDS440/466/480-FSB TDS440/466/480-FSR









### TDS440/466/480-FRB TDS440/466/480-FRR









# TDS440/466/48