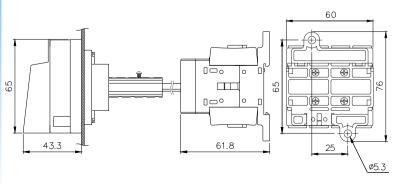

### Plate dimensions

# Dimensions

TDS16/25/33-FSB

TDS16/25/33-FSR

TDS16/25/33-FRB

TDS16/25/33-FRR

TDS16/25/33-BSB

TDS16/25/33-BSR

TDS16/25/33-BRB

TDS16/25/33-BRR

TDS40/66/80-FSB

TDS40/66/80-FSR

TDS40/66/80-FRB

TDS40/66/80-FRR

TDS40/66/80-BSB

TDS40/66/80-BSR

TDS40/66/80-BRB