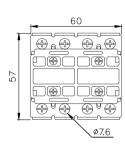

| 15  | 20              | 40              |
|              | 500V~600V       | 3 | 5   | 10              | 15  | 20              | 50              |

3 phase.3 poles

### Plate dimensions



# ■ Wiring dragram



# ■ TBR-N(Dimendions) (用於分離式)



# Dimensions

TDS16/25/33-FSB

TDS16/25/33-FSR









TDS16/25/33-FRB

TDS16/25/33-FRR









TDS16/25/33-BSB

TDS16/25/33-BSR







TDS16/25/33-BRB

TDS16/25/33-BRR







TDS40/66/80-FSB

TDS40/66/80-FSR









TDS40/66/80-FRB

TDS40/66/80-FRR









TDS40/66/80-BSB

TDS40/66/80-BSR







TDS40/66/80-BRB

TDS40/66/80-BRR







### Contorl stations

### TDS□-ESB

### TDS□-ESR









TDS□-ERB

TDS□-ERR











# **Dimensions**

### TDS416/425/433-FSB TDS416/425/433-FSR









### TDS416/425/433-FRB TDS416/425/433-FRR









### TDS416/425/433-BSB TDS416/425/433-BSR







### TDS416/425/433-BRB TDS416/425/433-BRR







### TDS440/466/480-FSB TDS440/466/480-FSR









### TDS440/466/480-FRB TDS440/466/480-FRR









# TDS440/466/480-BSB TDS440/466/480-BSR







# TDS440/466/480-BRB TDS440/466/480-BRR