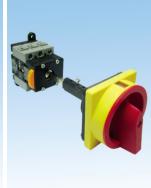

# Dimensions

TDS16/25/33-FSB

TDS16/25/33-FSR

TDS16/25/33-FRB

TDS16/25/33-FRR

TDS16/25/33-BSB

TDS16/25/33-BSR

TDS16/25/33-BRB

TDS16/25/33-BRR

TDS40/66/80-FSB

TDS40/66/80-FSR

TDS40/66/80-FRB

TDS40/66/80-FRR

TDS40/66/80-BSB

TDS40/66/80-BSR

TDS40/66/80-BRB