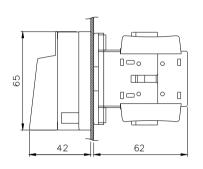

### Plate dimensions

# Dimensions

TDS16/25/33-FSB

TDS16/25/33-FSR

TDS16/25/33-FRB

TDS16/25/33-FRR

TDS16/25/33-BSB

TDS16/25/33-BSR

TDS16/25/33-BRB