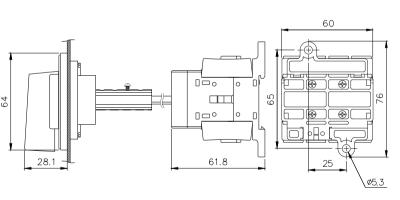

### Plate dimensions

# Dimensions

TDS16/25/33-FSB

TDS16/25/33-FSR

TDS16/25/33-FRB

TDS16/25/33-FRR

TDS16/25/33-BSB

TDS16/25/33-BSR

TDS16/25/33-BRB

TDS16/25/33-BRR

TDS40/66/80-FSB

TDS40/66/80-FSR

TDS40/66/80-FRB

TDS40/66/80-FRR

TDS40/66/80-BSB

TDS40/66/80-BSR

TDS40/66/80-BRB