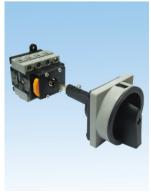

# Dimensions

TDS16/25/33-FSB

TDS16/25/33-FSR

TDS16/25/33-FRB

TDS16/25/33-FRR

TDS16/25/33-BSB

TDS16/25/33-BSR

TDS16/25/33-BRB

TDS16/25/33-BRR

TDS40/66/80-FSB

TDS40/66/80-FSR

TDS40/66/80-FRB

TDS40/66/80-FRR

TDS40/66/80-BSB

TDS40/66/80-BSR

TDS40/66/80-BRB