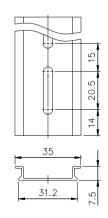

| 33A             | 40A             | 66A             | 80A             |

|              | Type<br>/oltage |   |     | TDS33<br>TDS433 |     | TDS66<br>TDS466 | TDS80<br>TDS480 |
|--------------|-----------------|---|-----|-----------------|-----|-----------------|-----------------|
| AC-3<br>(hp) | 110V~120V       | 1 | 1.5 | 2               | 3   | 5               | 7.5             |
|              | 220V~240V       | 2 | 3   | 5               | 7.5 | 10              | 20              |
|              | 380V~440V       | 3 | 5   | 10              | 15  | 20              | 40              |
|              | 500V~600V       | 3 | 5   | 10              | 15  | 20              | 50              |

3 phase.3 poles

### Plate dimensions



# ■ Wiring dragram



# ■ TBR-N(Dimendions) (用於分離式)



# Dimensions

TDS16/25/33-FSB

TDS16/25/33-FSR









TDS16/25/33-FRB

TDS16/25/33-FRR









TDS16/25/33-BSB

TDS16/25/33-BSR







TDS16/25/33-BRB

TDS16/25/33-BRR







TDS40/66/80-FSB

TDS40/66/80-FSR









TDS40/66/80-FRB

TDS40/66/80-FRR









TDS40/66/80-BSB

TDS40/66/80-BSR







TDS40/66/80-BRB

TDS40/66/80-BRR







### Contorl stations

### TDS□-ESB

### TDS□-ESR









TDS□-ERB

TDS□-ERR











# **Dimensions**

### TDS416/425/433-FSB TDS416/425/433-FSR









### TDS416/425/433-FRB TDS416/425/433-FRR









### TDS416/425/433-BSB TDS416/425/433-BSR







### TDS416/425/433-BRB TDS416/425/433-BRR







### TDS440/466/480-FSB TDS440/466/480-FSR









### TDS440/466/480-FRB TDS440/466/480-FRR









# TDS440/466/480-BSB TDS440/466/480-BSR







#