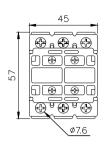

### Plate dimensions

# Dimensions

TDS16/25/33-FSB

TDS16/25/33-FSR

TDS16/25/33-FRB

TDS16/25/33-FRR

TDS16/25/33-BSB

TDS16/25/33-BSR

TDS16/25/33-BRB