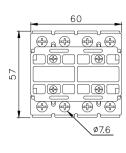

### Plate dimensions

# Dimensions

TDS16/25/33-FSB

TDS16/25/33-FSR

TDS16/25/33-FRB

TDS16/25/33-FRR

TDS16/25/33-BSB

TDS16/25/33-BSR

TDS16/25/33-BRB