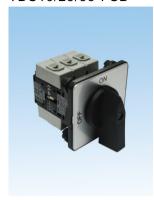

# Dimensions

TDS16/25/33-FSB

TDS16/25/33-FSR

TDS16/25/33-FRB

TDS16/25/33-FRR

TDS16/25/33-BSB

TDS16/25/33-BSR

TDS16/25/33-BRB

### TDS416/425/433-FSB TDS416/425/433-FSR