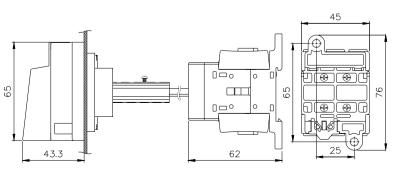

### Plate dimensions

# Dimensions

TDS16/25/33-FSB

TDS16/25/33-FSR

TDS16/25/33-FRB

TDS16/25/33-FRR

TDS16/25/33-BSB

TDS16/25/33-BSR

TDS16/25/33-BRB

TDS16/25/33-BRR

TDS40/66/80-FSB

TDS40/66/80-FSR

TDS40/66/80-FRB

TDS40/66/80-FRR

TDS40/66/80-BSB

TDS40/66/80-BSR

TDS40/66/80-BRB