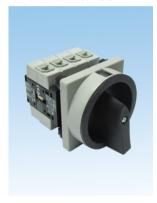

# Dimensions

TDS16/25/33-FSB

TDS16/25/33-FSR

TDS16/25/33-FRB

TDS16/25/33-FRR

TDS16/25/33-BSB

TDS16/25/33-BSR

TDS16/25/33-BRB

TDS16/25/33-BRR

TDS40/66/80-FSB

TDS40/66/80-FSR

TDS40/66/80-FRB

TDS40/66/80-FRR

TDS40/66/80-BSB

TDS40/66/80-BSR

TDS40/66/80-BRB