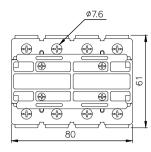

|

3 phase.3 poles

### Plate dimensions



# ■ Wiring dragram



# ■ TBR-N(Dimendions) (用於分離式)



# Dimensions

TDS16/25/33-FSB

TDS16/25/33-FSR









TDS16/25/33-FRB

TDS16/25/33-FRR









TDS16/25/33-BSB

TDS16/25/33-BSR







TDS16/25/33-BRB

TDS16/25/33-BRR







TDS40/66/80-FSB

TDS40/66/80-FSR









TDS40/66/80-FRB

TDS40/66/80-FRR









TDS40/66/80-BSB

TDS40/66/80-BSR







TDS40/66/80-BRB

TDS40/66/80-BRR







### Contorl stations

### TDS□-ESB

### TDS□-ESR









TDS□-ERB

TDS□-ERR











# **Dimensions**

### TDS416/425/433-FSB TDS416/425/433-FSR









### TDS416/425/433-FRB TDS416/425/433-FRR









### TDS416/425/433-BSB TDS416/425/433-BSR







### TDS416/425/433-BRB TDS416/425/433-BRR







### TDS440/466/480-FSB TDS440/466/480-FSR









### TDS440/466/480-FRB TDS440/466/480-FRR









# TDS440/466/480-BSB TDS440/466/480-BSR







# TDS440/466/480-BRB TDS440/466/480-BRR