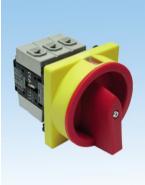

### Feature

- These series of switches has 6 types of capacity ranging from 16A to 80A.
- Installation includes fixed way(fixed on the operating panel) and detached way(contact fixed in the control
  box whereas upper base and handles fixed on the tope cover of the control box)
- Detachable type can be installed on TBR N (standard aluminium rail-wide rail)
- There are two types of switching handles: standard and round. Standard is colored in red/yellow or black/silver; while round ones in red/yellow or black/gray.

TDS16/25/33-BRR

TDS40/66/80-FSB

TDS40/66/80-FSR

TDS40/66/80-FRB

TDS40/66/80-FRR

TDS40/66/80-BSB

TDS40/66/80-BSR

TDS40/66/80-BRB