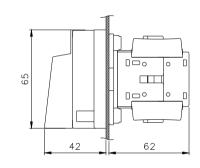

### Plate dimensions

# Dimensions

TDS16/25/33-FSB

TDS16/25/33-FSR

TDS16/25/33-FRB

TDS16/25/33-FRR

TDS16/25/33-BSB

TDS16/25/33-BSR

TDS16/25/33-BRB

TDS16/25/33-BRR

TDS40/66/80-FSB

TDS40/66/80-FSR

TDS40/66/80-FRB

TDS40/66/80-FRR

TDS40/66/80-BSB

TDS40/66/80-BSR

TDS40/66/80-BRB