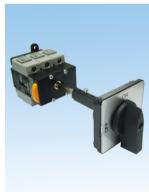

### Feature

- These series of switches has 6 types of capacity ranging from 16A to 80A.
- Installation includes fixed way(fixed on the operating panel) and detached way(contact fixed in the control
  box whereas upper base and handles fixed on the tope cover of the control box)
- Detachable type can be installed on TBR N (standard aluminium rail-wide rail)
- There are two types of switching handles: standard and round. Standard is colored in red/yellow or black/silver; while round ones in red/yellow or black/gray.

# Dimensions

TDS16/25/33-FSB

TDS16/25/33-FSR

TDS16/25/33-FRB

TDS16/25/33-FRR

TDS16/25/33-BSB

TDS16/25/33-BSR

TDS16/25/33-BRB

TDS16/25/33-BRR

TDS40/66/80-FSB

TDS40/66/80-FSR

TDS40/66/80-FRB

TDS40/66/80-FRR

TDS40/66/80-BSB

TDS40/66/80-BSR

TDS40/66/80-BRB