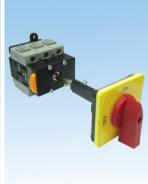

### Feature

- These series of switches has 6 types of capacity ranging from 16A to 80A.
- Installation includes fixed way(fixed on the operating panel) and detached way(contact fixed in the control
  box whereas upper base and handles fixed on the tope cover of the control box)
- Detachable type can be installed on TBR N (standard aluminium rail-wide rail)
- There are two types of switching handles: standard and round. Standard is colored in red/yellow or black/silver; while round ones in red/yellow or black/gray.

# Dimensions

TDS16/25/33-FSB

TDS16/25/33-FSR

TDS16/25/33-FRB

TDS16/25/33-FRR

TDS16/25/33-BSB

TDS16/25/33-BSR

TDS16/25/33-BRB