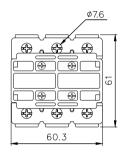

---|-----------------|
| AC-3<br>(hp) | 110V~120V       | 1 | 1.5 | 2               | 3   | 5               | 7.5             |
|              | 220V~240V       | 2 | 3   | 5               | 7.5 | 10              | 20              |
|              | 380V~440V       | 3 | 5   | 10              | 15  | 20              | 40              |
|              | 500V~600V       | 3 | 5   | 10              | 15  | 20              | 50              |

3 phase.3 poles

### Plate dimensions



# ■ Wiring dragram



# ■ TBR-N(Dimendions) (用於分離式)



# Dimensions

TDS16/25/33-FSB

TDS16/25/33-FSR









TDS16/25/33-FRB

TDS16/25/33-FRR









TDS16/25/33-BSB

TDS16/25/33-BSR







TDS16/25/33-BRB

TDS16/25/33-BRR







TDS40/66/80-FSB

TDS40/66/80-FSR









TDS40/66/80-FRB

TDS40/66/80-FRR









TDS40/66/80-BSB

TDS40/66/80-BSR







TDS40/66/80-BRB

TDS40/66/80-BRR







### Contorl stations

### TDS□-ESB

### TDS□-ESR









TDS□-ERB

TDS□-ERR











# **Dimensions**

### TDS416/425/433-FSB TDS416/425/433-FSR









### TDS416/425/433-FRB TDS416/425/433-FRR









### TDS416/425/433-BSB TDS416/425/433-BSR







### TDS416/425/433-BRB TDS416/425/433-BRR







### TDS440/466/480-FSB TDS440/466/480-FSR









### TDS440/466/480-FRB TDS440/466/480-FRR









# TDS440/466/480-BSB TDS440/466/480-BSR







# TDS440/466/480-BRB TDS440/466/480-BRR