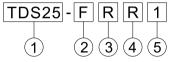

# Model designation

| Designation                                         | Signal           | Description        |  |  |
|-----------------------------------------------------|------------------|--------------------|--|--|
| 1.Capacity                                          | TDS16            | 16A(3P)            |  |  |
|                                                     | TDS25            | 25A(3P)            |  |  |
|                                                     | TDS33            | 33A(3P)            |  |  |
|                                                     | TDS40            | 40A(3P)            |  |  |
|                                                     | TDS66            | 66A(3P)            |  |  |
|                                                     | TDS80            | 80A(3P)            |  |  |
|                                                     | TDS416           | 16A(4P)            |  |  |
|                                                     | TDS425           | 25A(4P)            |  |  |
|                                                     | TDS433<br>TDS440 | 33A(4P)<br>40A(4P) |  |  |
|                                                     | TDS440           | 66A(4P)            |  |  |
|                                                     | TDS480           | 80A(4P)            |  |  |
|                                                     | 103460           | 60A(4F)            |  |  |
| 2.Installation way                                  | F                | Fixed way          |  |  |
|                                                     | В                | Detched way        |  |  |
|                                                     | Е                | Control staions    |  |  |
| 3.Handle                                            | S                | Standard handle    |  |  |
|                                                     | R                | Rotundity handle   |  |  |
| 4.Color                                             | В                | Block/silver gray  |  |  |
|                                                     | R                | Red/yellow         |  |  |
| 5.Transmission<br>rod length<br>(only detached way) | None             | 100mm              |  |  |
|                                                     | 1                | 150mm              |  |  |
|                                                     | 2                | 250mm              |  |  |
|                                                     | 3                | 300mm              |  |  |