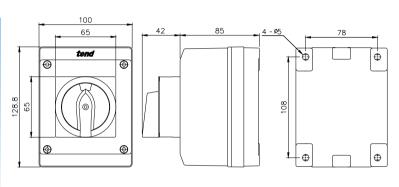

### Plate dimensions

# Dimensions

TDS16/25/33-FSB

TDS16/25/33-FSR

TDS16/25/33-FRB

TDS16/25/33-FRR

TDS16/25/33-BSB

TDS16/25/33-BSR

TDS16/25/33-BRB