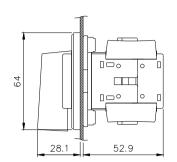

### Plate dimensions

# Dimensions

TDS16/25/33-FSB

TDS16/25/33-FSR

TDS16/25/33-FRB

TDS16/25/33-FRR

TDS16/25/33-BSB

TDS16/25/33-BSR

TDS16/25/33-BRB