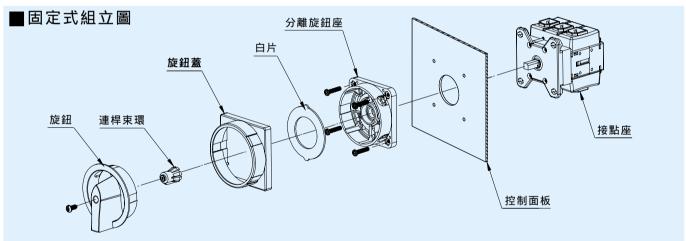

### Feature

- These series of switches has 6 types of capacity ranging from 16A to 80A.
- Installation includes fixed way(fixed on the operating panel) and detached way(contact fixed in the control
  box whereas upper base and handles fixed on the tope cover of the control box)
- Detachable type can be installed on TBR N (standard aluminium rail-wide rail)
- There are two types of switching handles: standard and round. Standard is colored in red/yellow or black/silver; while round ones in red/yellow or black/gray.

# ■ TBR-N(Dimendions) (用於分離式)