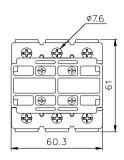

---|-----------------|-----|-----------------|-----------------|
| AC-3<br>(hp) | 110V~120V       | 1 | 1.5 | 2               | 3   | 5               | 7.5             |
|              | 220V~240V       | 2 | 3   | 5               | 7.5 | 10              | 20              |
|              | 380V~440V       | 3 | 5   | 10              | 15  | 20              | 40              |
|              | 500V~600V       | 3 | 5   | 10              | 15  | 20              | 50              |

3 phase.3 poles

### Plate dimensions



# ■ Wiring dragram



# ■ TBR-N(Dimendions) (用於分離式)



# Dimensions

TDS16/25/33-FSB

TDS16/25/33-FSR









TDS16/25/33-FRB

TDS16/25/33-FRR









TDS16/25/33-BSB

TDS16/25/33-BSR







TDS16/25/33-BRB

TDS16/25/33-BRR







TDS40/66/80-FSB

TDS40/66/80-FSR









TDS40/66/80-FRB

TDS40/66/80-FRR









TDS40/66/80-BSB

TDS40/66/80-BSR







TDS40/66/80-BRB

TDS40/66/80-BRR







### Contorl stations

### TDS□-ESB

### TDS□-ESR









TDS□-ERB

TDS□-ERR











# **Dimensions**

### TDS416/425/433-FSB TDS416/425/433-FSR









### TDS416/425/433-FRB TDS416/425/433-FRR









### TDS416/425/433-BSB TDS416/425/433-BSR







### TDS416/425/433-BRB TDS416/425/433-BRR







### TDS440/466/480-FSB TDS440/466/480-FSR









### TDS440/466/480-FRB TDS440/466/480-FRR









# TDS440/466/480-BSB TDS440/466/480-BSR







# TDS440/466/480-BRB TDS440/466/480-BRR