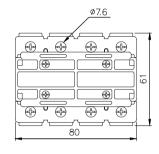

Wiring dragram



# ■ TBR-N(Dimendions) (用於分離式)



# Dimensions

TDS16/25/33-FSB

TDS16/25/33-FSR









TDS16/25/33-FRB

TDS16/25/33-FRR









TDS16/25/33-BSB

TDS16/25/33-BSR







TDS16/25/33-BRB

TDS16/25/33-BRR







TDS40/66/80-FSB

TDS40/66/80-FSR









TDS40/66/80-FRB

TDS40/66/80-FRR









TDS40/66/80-BSB

TDS40/66/80-BSR







TDS40/66/80-BRB

TDS40/66/80-BRR







### Contorl stations

### TDS□-ESB

### TDS□-ESR









TDS□-ERB

TDS□-ERR











# **Dimensions**

### TDS416/425/433-FSB TDS416/425/433-FSR









### TDS416/425/433-FRB TDS416/425/433-FRR









### TDS416/425/433-BSB TDS416/425/433-BSR







### TDS416/425/433-BRB TDS416/425/433-BRR







### TDS440/466/480-FSB TDS440/466/480-FSR









### TDS440/466/480-FRB TDS440/466/480-FRR









# TDS440/466/480-BSB TDS440/466/480-BSR







# TDS440/466/480-BRB TDS440/466/480-BRR