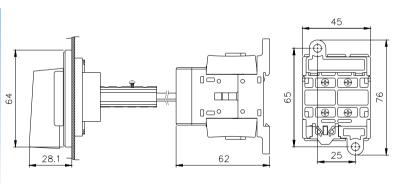

### Plate dimensions

# Dimensions

TDS16/25/33-FSB

TDS16/25/33-FSR

TDS16/25/33-FRB

TDS16/25/33-FRR

TDS16/25/33-BSB

TDS16/25/33-BSR

TDS16/25/33-BRB

# **Dimensions**