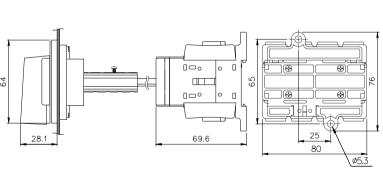

# Dimensions

TDS16/25/33-FSB

TDS16/25/33-FSR

TDS16/25/33-FRB

TDS16/25/33-FRR

TDS16/25/33-BSB

TDS16/25/33-BSR

TDS16/25/33-BRB

TDS16/25/33-BRR

TDS40/66/80-FSB

TDS40/66/80-FSR

TDS40/66/80-FRB

TDS40/66/80-FRR

TDS40/66/80-BSB

TDS40/66/80-BSR

TDS40/66/80-BRB