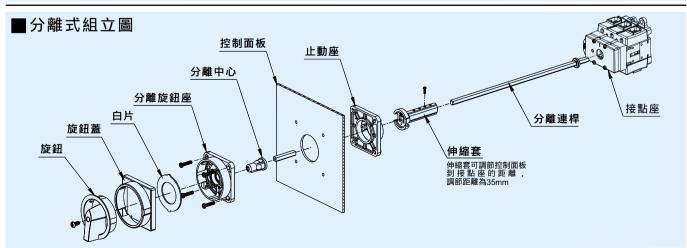

| 5               | 7.5 | 10              | 20              |
|              | 380V~440V       | 3 | 5   | 10              | 15  | 20              | 40              |
|              | 500V~600V       | 3 | 5   | 10              | 15  | 20              | 50              |

3 phase.3 poles

### Plate dimensions



# ■ Wiring dragram



# ■ TBR-N(Dimendions) (用於分離式)



# Dimensions

TDS16/25/33-FSB

TDS16/25/33-FSR









TDS16/25/33-FRB

TDS16/25/33-FRR









TDS16/25/33-BSB

TDS16/25/33-BSR







TDS16/25/33-BRB

TDS16/25/33-BRR







TDS40/66/80-FSB

TDS40/66/80-FSR









TDS40/66/80-FRB

TDS40/66/80-FRR









TDS40/66/80-BSB

TDS40/66/80-BSR







TDS40/66/80-BRB

TDS40/66/80-BRR







### Contorl stations

### TDS□-ESB

### TDS□-ESR









TDS□-ERB

TDS□-ERR











# **Dimensions**

### TDS416/425/433-FSB TDS416/425/433-FSR









### TDS416/425/433-FRB TDS416/425/433-FRR









### TDS416/425/433-BSB TDS416/425/433-BSR







### TDS416/425/433-BRB TDS416/425/433-BRR







### TDS440/466/480-FSB TDS440/466/480-FSR









### TDS440/466/480-FRB TDS440/466/480-FRR









# TDS440/466/480-BSB TDS440/466/480-BSR







# TDS440/466/480-BRB TDS440/466/480-BRR