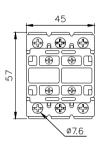

r>/oltage |   |     | TDS33<br>TDS433 |     | TDS66<br>TDS466 | TDS80<br>TDS480 |
|--------------|-----------------|---|-----|-----------------|-----|-----------------|-----------------|
| AC-3<br>(hp) | 110V~120V       | 1 | 1.5 | 2               | 3   | 5               | 7.5             |
|              | 220V~240V       | 2 | 3   | 5               | 7.5 | 10              | 20              |
|              | 380V~440V       | 3 | 5   | 10              | 15  | 20              | 40              |
|              | 500V~600V       | 3 | 5   | 10              | 15  | 20              | 50              |

3 phase.3 poles

### Plate dimensions



# ■ Wiring dragram



# ■ TBR-N(Dimendions) (用於分離式)



# Dimensions

TDS16/25/33-FSB

TDS16/25/33-FSR









TDS16/25/33-FRB

TDS16/25/33-FRR









TDS16/25/33-BSB

TDS16/25/33-BSR







TDS16/25/33-BRB

TDS16/25/33-BRR







TDS40/66/80-FSB

TDS40/66/80-FSR









TDS40/66/80-FRB

TDS40/66/80-FRR









TDS40/66/80-BSB

TDS40/66/80-BSR







TDS40/66/80-BRB

TDS40/66/80-BRR







### Contorl stations

### TDS□-ESB

### TDS□-ESR









TDS□-ERB

TDS□-ERR











# **Dimensions**

### TDS416/425/433-FSB TDS416/425/433-FSR









### TDS416/425/433-FRB TDS416/425/433-FRR









### TDS416/425/433-BSB TDS416/425/433-BSR







### TDS416/425/433-BRB TDS416/425/433-BRR







### TDS440/466/480-FSB TDS440/466/480-FSR









### TDS440/466/480-FRB TDS440/466/480-FRR









# TDS440/466/480-BSB TDS440/466/480-BSR







# TDS440/466/480-BRB TDS440/466/480-BRR