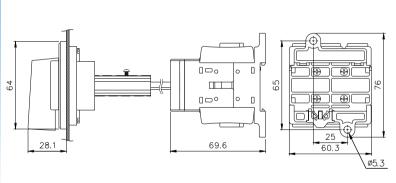

# Dimensions

TDS16/25/33-FSB

TDS16/25/33-FSR

TDS16/25/33-FRB

TDS16/25/33-FRR

TDS16/25/33-BSB

TDS16/25/33-BSR

TDS16/25/33-BRB

TDS16/25/33-BRR

TDS40/66/80-FSB

TDS40/66/80-FSR

TDS40/66/80-FRB

TDS40/66/80-FRR

TDS40/66/80-BSB

TDS40/66/80-BSR

TDS40/66/80-BRB